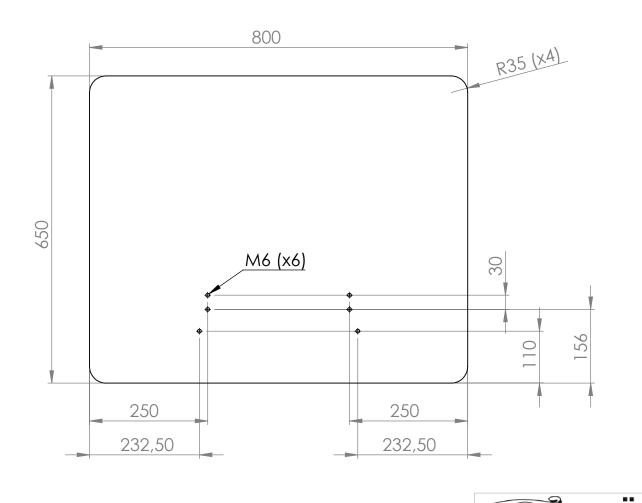

|           |                | G          | ОΤ                                      | E        | S | 6 🗆   | N S               |
|-----------|----------------|------------|-----------------------------------------|----------|---|-------|-------------------|
| Art.nr.   | Art.nr. 500080 |            | ScreenIT Reinforced Standard<br>800x650 |          |   |       |                   |
| Last save | d by           | Last saved | S-04-05                                 | Material | V | Rev _ | Format $\Delta$ / |