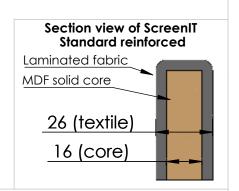

These measurements refer to the frame work and do not include upholstery, seam or zip

| Tolerances (mm) |   |     |           |  |  |  |  |
|-----------------|---|-----|-----------|--|--|--|--|
| Dimension       |   |     | Deviation |  |  |  |  |
| (1)             | - | 20  | ±0,2      |  |  |  |  |
| (20)            | - | 50  | ±0,5      |  |  |  |  |
| (50)            | - | 200 | ±1,0      |  |  |  |  |
| (200)           | - |     | ±2,0      |  |  |  |  |