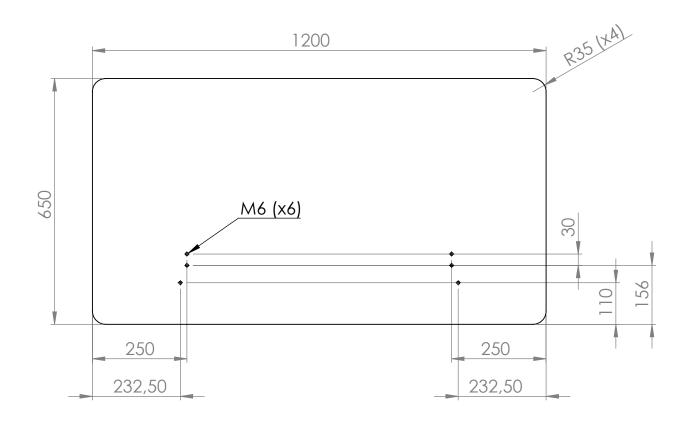

These measurements refer to the frame work and do not include upholstery, seam or zip

| < | Tolerances (mm) |   |     |           |  |  |  |
|---|-----------------|---|-----|-----------|--|--|--|
|   | Dimension       |   |     | Deviation |  |  |  |
|   | (1)             | - | 20  | ±0,2      |  |  |  |
|   | (20)            | - | 50  | ±0,5      |  |  |  |
|   | (50)            | - | 200 | ±1,0      |  |  |  |
|   | (200)           | - |     | ±2,0      |  |  |  |