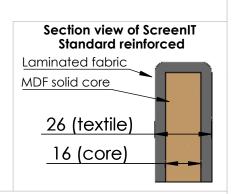

These measurements refer to the frame work and do not include upholstery, seam or zip

| < | Tolerances (mm) |   |     |           |  |  |  |
|---|-----------------|---|-----|-----------|--|--|--|
|   | Dimension       |   |     | Deviation |  |  |  |
|   | (1)             | - | 20  | ±0,2      |  |  |  |
|   | (20)            | - | 50  | ±0,5      |  |  |  |
|   | (50)            | - | 200 | ±1,0      |  |  |  |
|   | (200)           | - |     | ±2,0      |  |  |  |