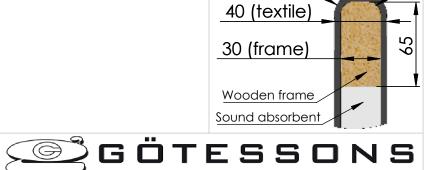

These measurements refer to the frame work and do not include upholstery, seam or zip

| rolerances (mm) |   |     |           |  |  |  |  |
|-----------------|---|-----|-----------|--|--|--|--|
| Dimension       |   |     | Deviation |  |  |  |  |
| (1)             | - | 20  | ±0,2      |  |  |  |  |
| (20)            | - | 50  | ±0,5      |  |  |  |  |
| (50)            | - | 200 | ±1,0      |  |  |  |  |
| (200)           | - |     | ±2,0      |  |  |  |  |