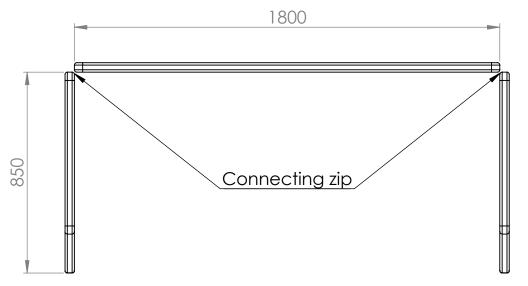

| Art.nr. 109180 |            | ScreenIT A30 Desk booth Peak<br>1800x800 |          |     |        |  |
|----------------|------------|------------------------------------------|----------|-----|--------|--|
| Last saved by  | Last saved |                                          | Material | Rev | Format |  |
| ام ما ما ا     | 10010      | 10 02                                    |          |     | A 4    |  |