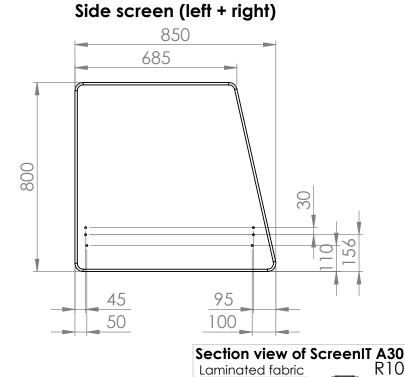

These measurements refer to the frame work and do not include upholstery, seam or zip

| rolerances (mm) |   |     |           |  |  |  |  |
|-----------------|---|-----|-----------|--|--|--|--|
| Dimension       |   |     | Deviation |  |  |  |  |
| (1)             | - | 20  | ±0,2      |  |  |  |  |
| (20)            | - | 50  | ±0,5      |  |  |  |  |
| (50)            | - | 200 | ±1,0      |  |  |  |  |
| (200)           | - |     | ±2,0      |  |  |  |  |

| Art.nr. 109180 |            | ScreenIT A30 Desk booth Peak<br>1800x800 |          |     |        |  |
|----------------|------------|------------------------------------------|----------|-----|--------|--|
| Last saved by  | Last saved |                                          | Material | Rev | Format |  |
| ام ما ما ا     | 10010      | 10 02                                    |          |     | A 4    |  |