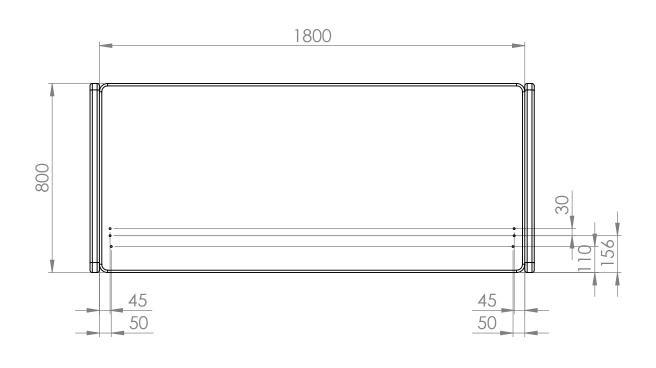

These measurements refer to the frame work and do not include upholstery, seam or zip

| rolerances (mm) |   |     |           |  |  |  |  |
|-----------------|---|-----|-----------|--|--|--|--|
| Dimension       |   |     | Deviation |  |  |  |  |
| (1)             | - | 20  | ±0,2      |  |  |  |  |
| (20)            | - | 50  | ±0,5      |  |  |  |  |
| (50)            | - | 200 | ±1,0      |  |  |  |  |
| (200)           | - |     | ±2,0      |  |  |  |  |

| Art.nr. 109180 |            | ScreenIT A30 Desk booth Peak<br>1800x800 |          |     |        |  |
|----------------|------------|------------------------------------------|----------|-----|--------|--|
| Last saved by  | Last saved |                                          | Material | Rev | Format |  |
| ام ما ما ا     | 10010      | 10 02                                    |          |     | A 4    |  |