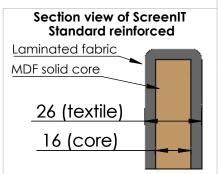

These measurements refer to the frame work and do not include upholstery, seam or zip

|   | lolerances (mm) |     |           |      |  |  |  |
|---|-----------------|-----|-----------|------|--|--|--|
| ` | Dim             | nen | Deviation |      |  |  |  |
|   | (1)             | -   | 20        | ±0,2 |  |  |  |
|   | (20)            | -   | 50        | ±0,5 |  |  |  |
|   | (50)            | -   | 200       | ±1,0 |  |  |  |
|   | (200)           | -   |           | ±2,0 |  |  |  |

|               |  | G                                        | ÖT | ES       | S |     | 1 5    |
|---------------|--|------------------------------------------|----|----------|---|-----|--------|
| 558140        |  | ScreenIT Reinforced Standard<br>1400x800 |    |          |   |     |        |
| Last saved by |  | Last saved                               |    | Material |   | Rev | Format |