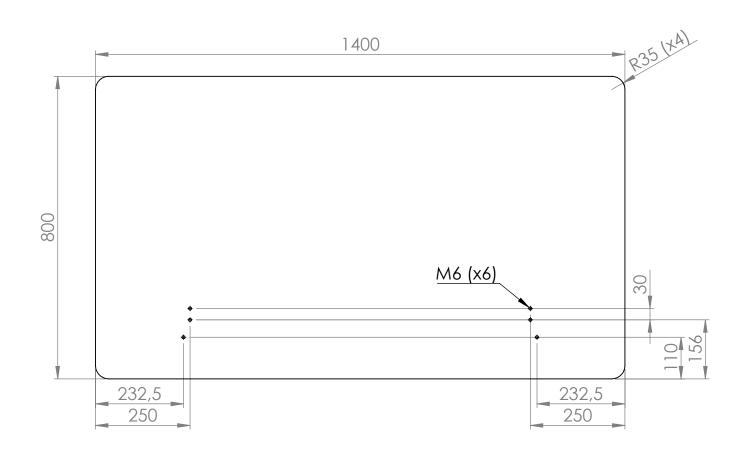

These measurements refer to the frame work and do not include upholstery, seam or zip

|   | lolerances (mm) |     |           |      |  |  |  |
|---|-----------------|-----|-----------|------|--|--|--|
| ` | Dim             | nen | Deviation |      |  |  |  |
|   | (1)             | -   | 20        | ±0,2 |  |  |  |
|   | (20)            | -   | 50        | ±0,5 |  |  |  |
|   | (50)            | -   | 200       | ±1,0 |  |  |  |
|   | (200)           | -   |           | ±2,0 |  |  |  |

|               |  | G                                        | ÖT | ES       | S |     | 1 5    |
|---------------|--|------------------------------------------|----|----------|---|-----|--------|
| 558140        |  | ScreenIT Reinforced Standard<br>1400x800 |    |          |   |     |        |
| Last saved by |  | Last saved                               |    | Material |   | Rev | Format |