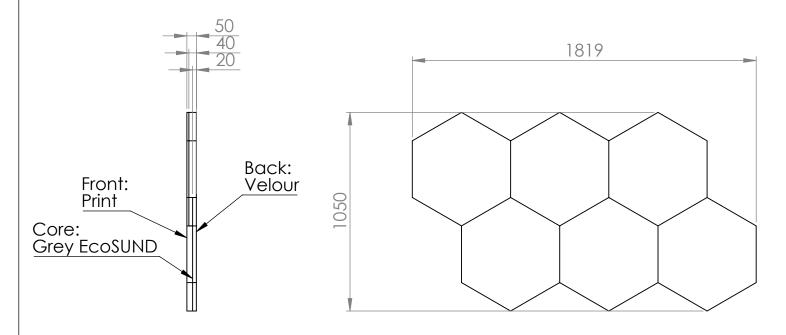

| REVISIONS |             |      |    |  |  |  |
|-----------|-------------|------|----|--|--|--|
| REV.      | DESCRIPTION | DATE | BY |  |  |  |

Kardborre (ingår) / Including burdock strip (x12)

> 2x20mm EcoSUND 2x40mm EcoSUND 2x50mm EcoSUND